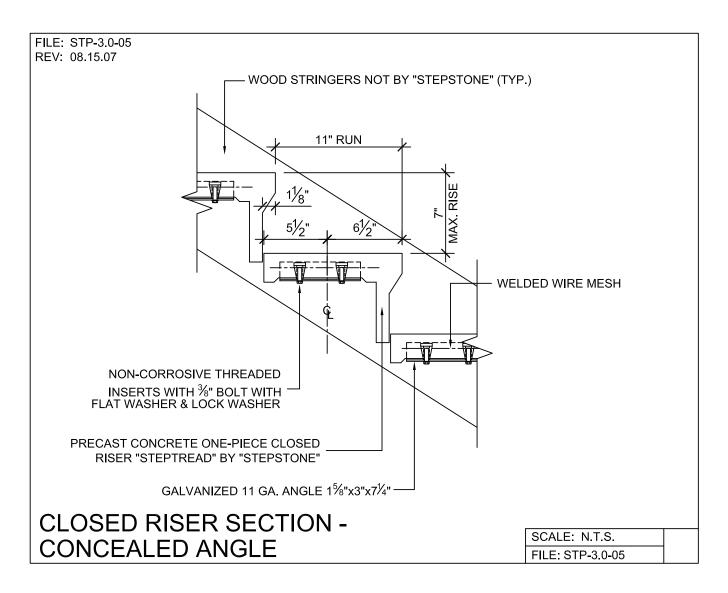

## $\mathbb{R}^{\mathbb{C}^{\mathfrak{G}}}$ Division

Wood Stringer - Support Details

PRECAST CONCRETE TREADS, LANDINGS, AND BALCONIES SHOWN ON PLANS SHALL BE FROM THE "STEPTREAD" SYSTEM BY "STEPSTONE, INC." OF GARDENA, CA. FOR STEEL OR WOOD CONSTRUCTION. THE MANUFACTURER IS TO SUPPLY ALL PRECAST CONCRETE PARTS WITH EACH "STEPTREAD" AND FEATURING EITHER CAST IN THREADED INSERTS FOR BOLTING OR AN EMBEDDED BOTTOM WELD PLATE FOR WELDING. ALL REINFORCING AND CONNECTIONS WILL Be zinc plated. Only items noted by "stepstone, inc." shall be furnished by "stepstone, inc." such items SHALL BE INSTALLED BY OTHERS.